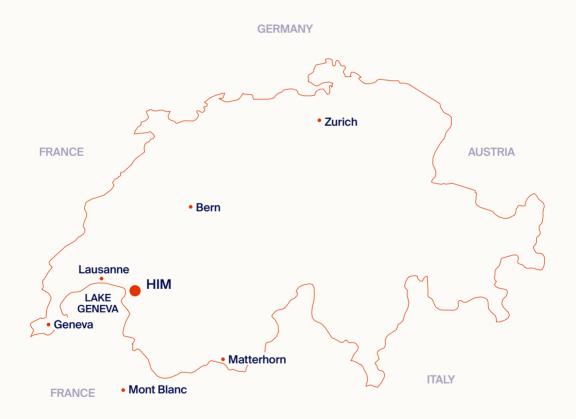

## 蒙特勒:瑞士里维埃拉的中心

蒙特勒位于瑞士里维埃拉中心的日内瓦湖畔,在这里可以欣赏到瑞士和法国阿尔卑斯山, 以及拉沃的梯田葡萄园。得益于独特的地理位置,这座城市拥有迷人的地中海风情。

#### 蒙特勒

19 世纪末,蒙特勒成为瑞士的顶级旅游城市和冬季度假胜地。当地许多酒店都是为了接待来自世界各地的 知名人士或游客而建立的。1912年,蒙特勒有超过85家酒店,其中包括欧洲酒店(Hotel Europe),也是我们 主校区的前身。

多年来,这片天堂之地吸引了许多艺术家、作家和旅行者来寻找灵感。美丽的拉沃梯田的起点就在蒙特勒。拉 沃梯田是联合国教科文组织的世界遗产,在这里你可以品尝瑞士最好的葡萄酒。当然,你还可以去阿尔卑斯山 享受徒步或滑雪。